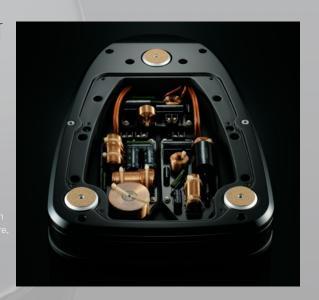

# **ISOLATION**

■ Equipped with independent binding posts for the CST Driver network and the woofer

- Model No.: TAD-E1-WN (Wood Finish), TAD-E1-K (Black Finish)