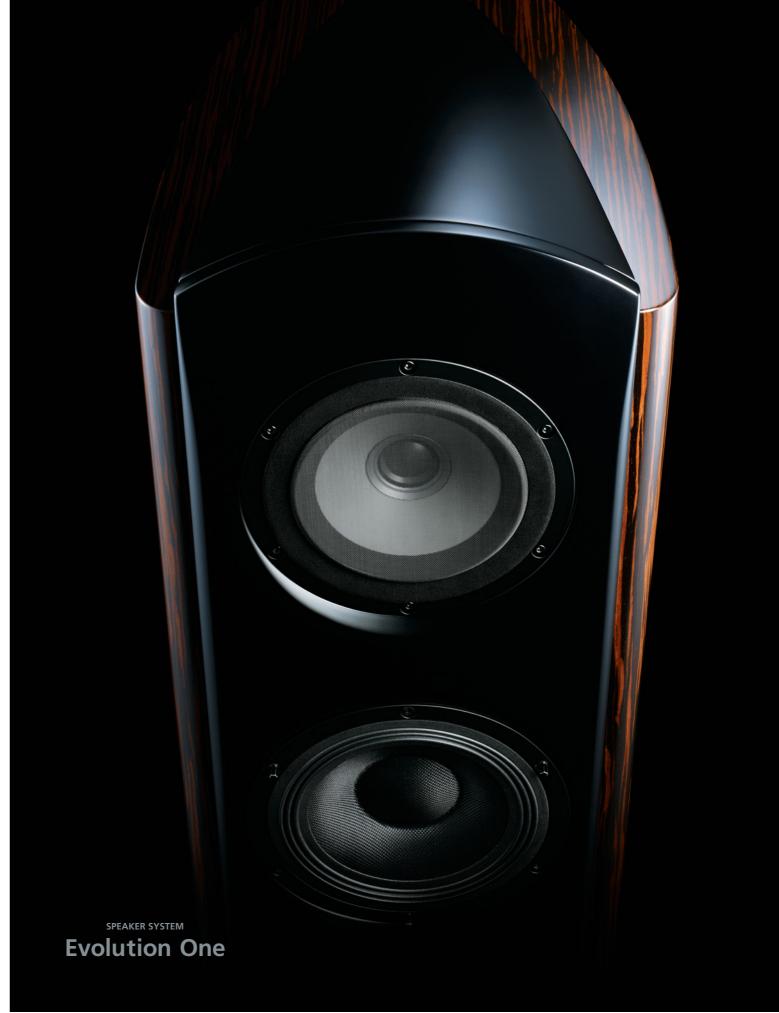

It inherits the TAD Reference One DNA yet blazes its own trail.

With an innovative shape, it delivers totally satisfying, sublime sound quality.

## DRIVE