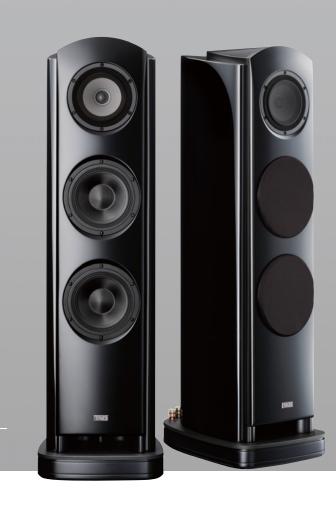

Product colors and illumination may differ in photographs from actual appearance, due to effects printing and photography.

**Evolution Series** 

וחום ביסוענוסון סחפ. a superb speaker system that further expands the possibilities of the single point source.

It inherits the TAD Reference One DNA yet blazes its own trail.

With an innovative shape, it delivers totally satisfying, sublime sound quality.

# **ISOLATION**

■ Equipped with independent binding posts for the CST Driver network and the woofer

- Model No.: TAD-E1-WN (Wood Finish), TAD-E1-K (Black Finish)